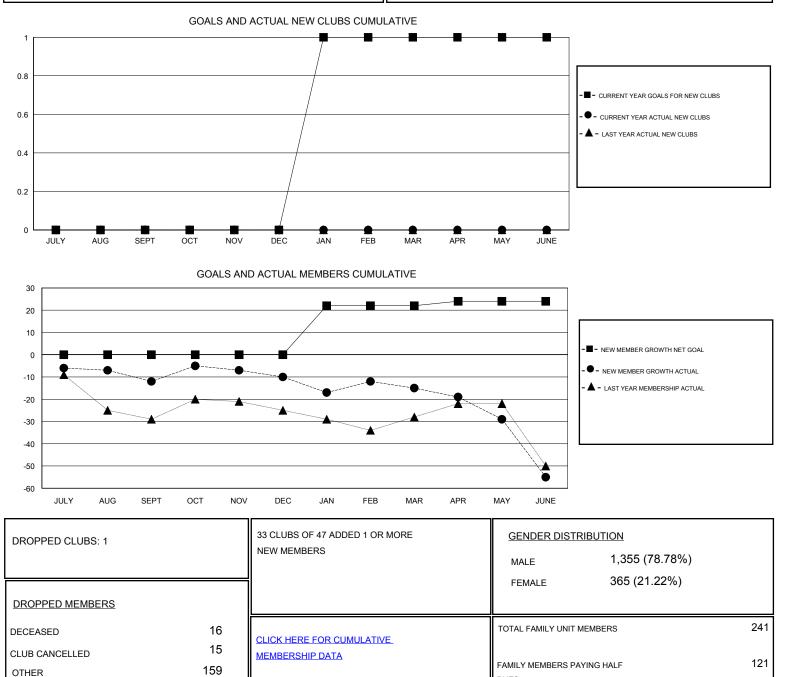

## 

| GMT: OPEN                      | LOCATION WISCONSIN |        |        |                                  |        |          | GMT CA   |
|--------------------------------|--------------------|--------|--------|----------------------------------|--------|----------|----------|
| Clubs<br>RESULTS FOR 2016-2017 |                    |        |        | Members<br>RESULTS FOR 2016-2017 |        |          |          |
|                                |                    |        |        |                                  |        |          |          |
| JULY/AUG/SEPT<br>OCT/NOV/DEC   | 0<br>0             | 0<br>0 | 0<br>0 | JULY/AUG/SEPT                    | 0<br>0 | 30<br>32 | 42<br>30 |
| JAN/FEB/MAR                    | 1                  | 0      | 0      | JAN/FEB/MAR                      | 22     | 41       | 46       |
| APR/MAY/JUNE                   | 0                  | 0      | 1      | APR/MAY/JUNE                     | 2      | 32       | 72       |